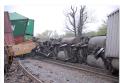

## **Derailment Analysis**

Analysis of derailment and rerailing expertise. This can include working to rerail cars as well as determining cause of derailment.